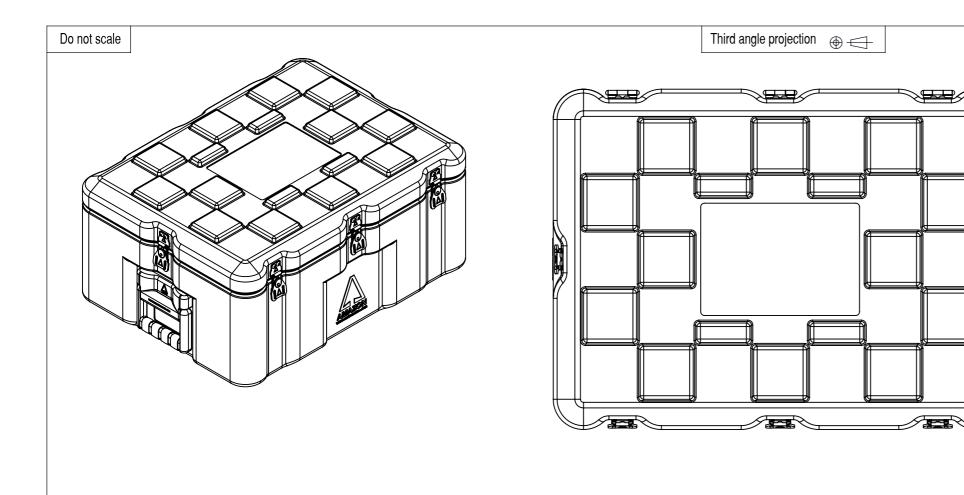

|                          | Physical Sp | pecifications            |       |
|--------------------------|-------------|--------------------------|-------|
| Weight (Kg)              | 8.7         | Volume (m <sup>3</sup> ) | 0.081 |
| External Dimensions (mm) |             | Internal Dimensions (mm) |       |
| Length                   | 600         | Length                   | 540   |
| Width                    | 450         | Width                    | 390   |
| Height                   | 300         | Height                   | 260   |
|                          | Hard        | ware                     |       |
| No of Handles            | 2           | No of Catches            | 5     |