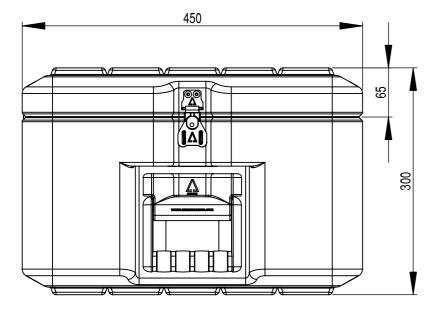

|                          | Physical Sp | pecifications            |       |
|--------------------------|-------------|--------------------------|-------|
| Weight (Kg)              | 8.7         | Volume (m <sup>3</sup> ) | 0.081 |
| External Dimensions (mm) |             | Internal Dimensions (mm) |       |
| Length                   | 600         | Length                   | 540   |
| Width                    | 450         | Width                    | 390   |
| Height                   | 300         | Height                   | 260   |
|                          | Hard        | ware                     |       |
| No of Handles            | 2           | No of Catches            | 5     |