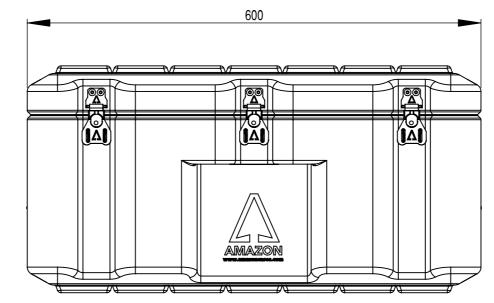

|                          | Physical Sp | pecifications            |       |
|--------------------------|-------------|--------------------------|-------|
| Weight (Kg)              | 8.7         | Volume (m <sup>3</sup> ) | 0.081 |
| External Dimensions (mm) |             | Internal Dimensions (mm) |       |
| Length                   | 600         | Length                   | 540   |
| Width                    | 450         | Width                    | 390   |
| Height                   | 300         | Height                   | 260   |
|                          | Hard        | ware                     |       |
| No of Handles            | 2           | No of Catches            | 5     |