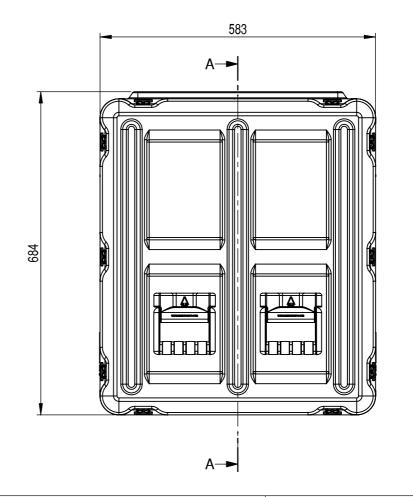

Rack options include:
Removable inner frame
Pressure relief valves
Humidity indicators
Equipment support shelves
19" accessories
Wheels
Various colours

Please phone for more options

| Physical Specifications  |     |               |      |  |  |
|--------------------------|-----|---------------|------|--|--|
| Rack Size                | 12U | Weight (Kg)   | 25.1 |  |  |
| External Dimensions (mm) |     | Hardware      |      |  |  |
| Height                   | 684 | No of Handles | 6    |  |  |
| Width                    | 583 | No of Catches | 20   |  |  |
| Depth                    | 795 |               |      |  |  |