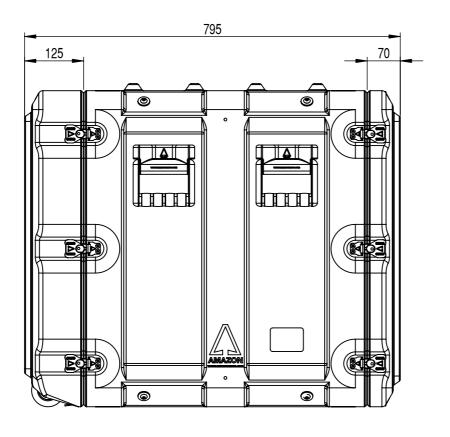

Rack options include:
Removable inner frame
Pressure relief valves
Humidity indicators
Equipment support shelves
19" accessories
Wheels
Various colours

Please phone for more options

| Physical Specifications  |     |               |      |  |  |
|--------------------------|-----|---------------|------|--|--|
| Rack Size                | 12U | Weight (Kg)   | 25.1 |  |  |
| External Dimensions (mm) |     | Hardware      |      |  |  |
| Height                   | 684 | No of Handles | 6    |  |  |
| Width                    | 583 | No of Catches | 20   |  |  |
| Depth                    | 795 |               |      |  |  |