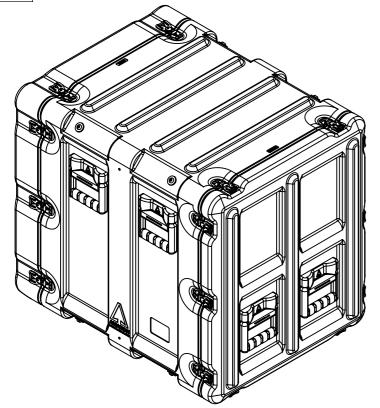

Rack options include:
Removable inner frame
Pressure relief valves
Humidity indicators
Equipment support shelves
19" accessories
Wheels
Various colours

Please phone for more options

| Physical Specifications  |     |               |      |  |  |
|--------------------------|-----|---------------|------|--|--|
| Rack Size                | 12U | Weight (Kg)   | 25.1 |  |  |
| External Dimensions (mm) |     | Hardware      |      |  |  |
| Height                   | 684 | No of Handles | 6    |  |  |
| Width                    | 583 | No of Catches | 20   |  |  |
| Depth                    | 795 |               |      |  |  |