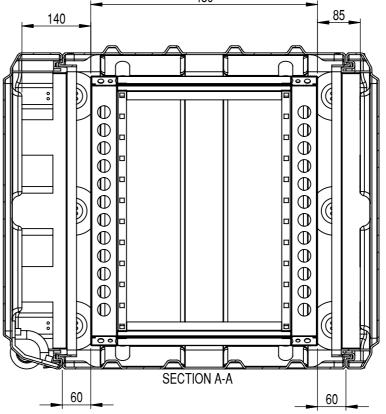

Rack options include:
Removable inner frame
Pressure relief valves
Humidity indicators
Equipment support shelves
19" accessories
Wheels
Various colours

Please phone for more options

| Physical Specifications  |     |               |      |  |  |
|--------------------------|-----|---------------|------|--|--|
| Rack Size                | 12U | Weight (Kg)   | 25.1 |  |  |
| External Dimensions (mm) |     | Hardware      |      |  |  |
| Height                   | 684 | No of Handles | 6    |  |  |
| Width                    | 583 | No of Catches | 20   |  |  |
| Depth                    | 795 |               |      |  |  |