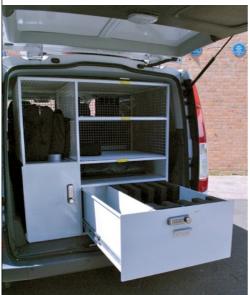

#### **Fast Response Unit**

British Transport Police vehicle-based cases and installation.