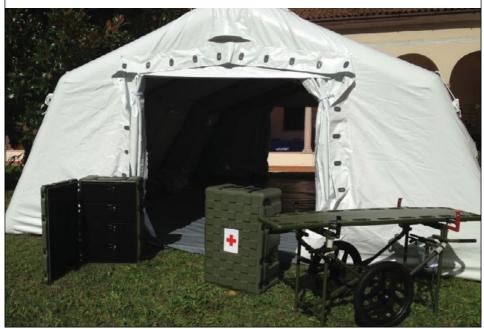

#### **Emergency Medical**

Medical supplies in a water-proof and dustproof Amazon case for deployment in a Search and Rescue Helicopter for Italian Emergency Services.

#### **First Responder**

First response oxygen and medical supplies used by Emergency Services throughout Europe.