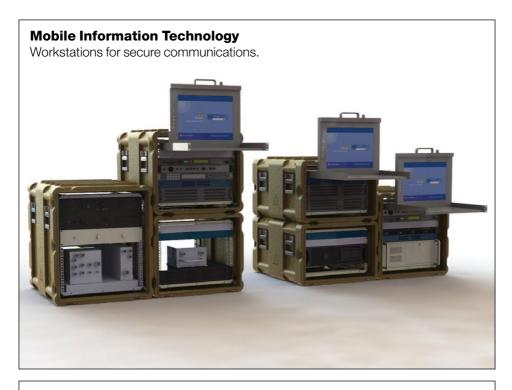

#### **Information and Communication Technology**

High-resolution A0 printer for deployment where detailed terrain pictures are required on operations.