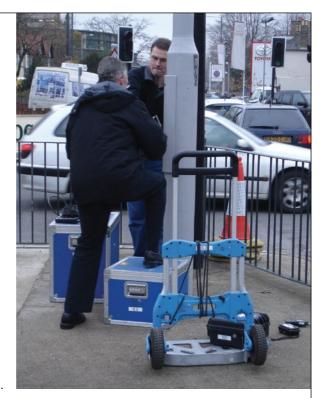

### **Transit Security**

Mobile metal detector housed in a stiffened rugged textile case, first used at London 2012 Olympics.