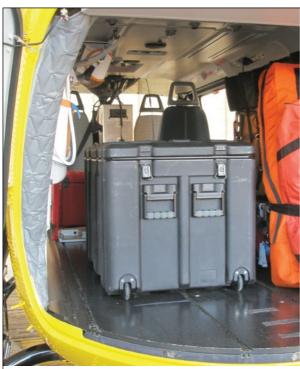

#### **Emergency Medical**

Medical supplies in a water-proof and dustproof Amazon case for deployment in a Search and Rescue Helicopter for Italian Emergency Services.