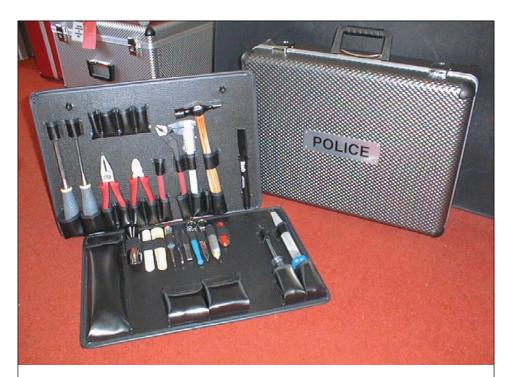

#### **Secured Equipment**

Personnel protective equipment can be stored and transported in customised cases.

# **Support Equipment**Specialist deployable toolkits

customised to individual security service applications.