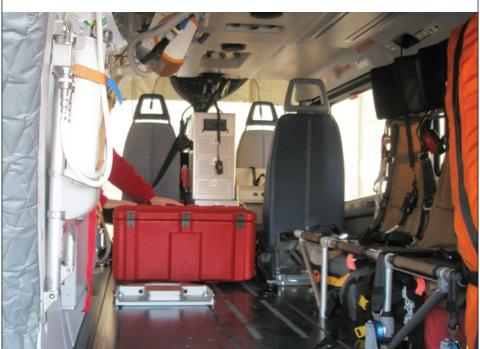

#### **Emergency Medical**

Medical supplies in a water-proof and dustproof Amazon case for deployment in a Search and Rescue Helicopter for Italian Emergency Services.

#### **First Responder**

First response oxygen and medical supplies used by Emergency Services throughout Europe.