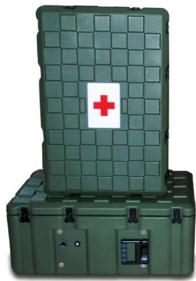

#### **Emergency Medical**

Medical supplies in a water-proof and dustproof Amazon case for deployment in a Search and Rescue Helicopter for Italian Emergency Services.

#### **First Responder**

First response oxygen and medical supplies used by Emergency Services throughout Europe.