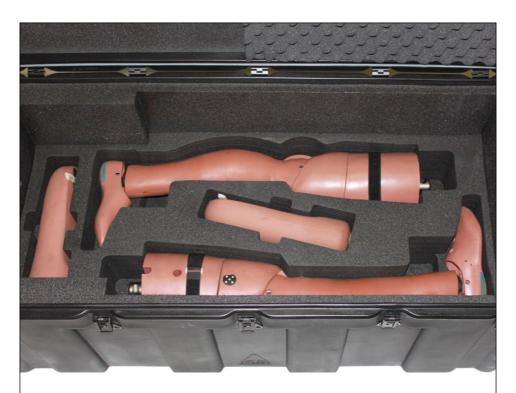

#### **Emergency Medical**

Medical supplies in a water-proof and dustproof Amazon case for deployment in a Search and Rescue Helicopter for Italian Emergency Services.

#### **First Responder**

First response oxygen and medical supplies used by Emergency Services throughout Europe.