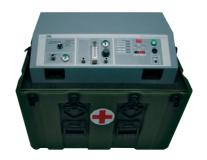

#### **Emergency Medical**

Medical supplies in a water-proof and dustproof Amazon case for deployment in a Search and Rescue Helicopter for Italian Emergency Services.

#### **First Responder**

First response oxygen and medical supplies used by Emergency Services throughout Europe.