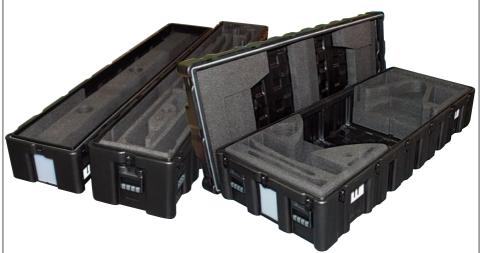

#### **Secured Equipment**

Personnel protective equipment can be stored and transported in customised cases.