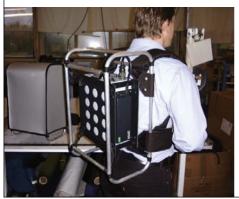

#### **Forensic Investigation**

Backpack monitoring equipment for scene of crime incidents.