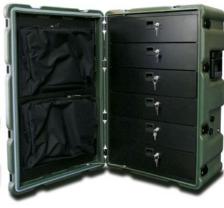

#### **Secured Equipment**

Personnel protective equipment can be stored and transported in customised cases.