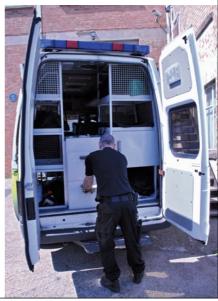

#### **Fast Response Unit**

British Transport Police vehicle-based cases and installation.