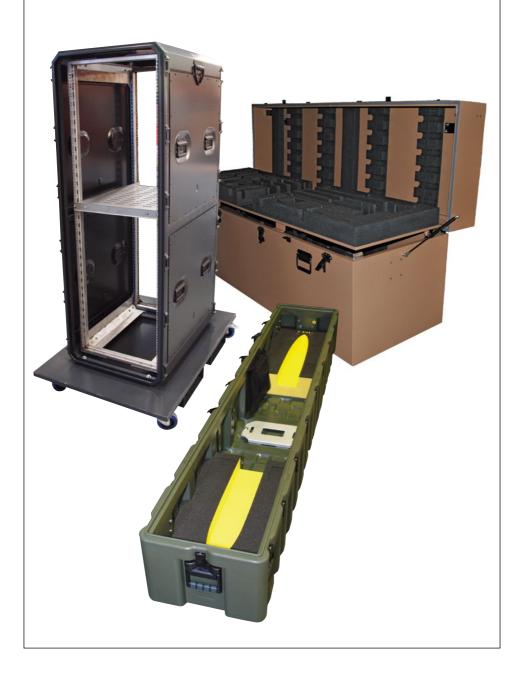

#### **Surveillance**

Portable CCTV surveillance equipment for rapid deployment; installed in 19" and 9.5" rack systems.

#### **Communications Antennas and Control Systems**

Custom-made large metal and rotomoulded cases and racks for installed surveillance apparatus.

# **Support Equipment**Specialist deployable toolkits

customised to individual security service applications.