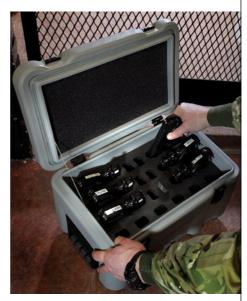

#### **Armament Cases**

Shoulder-arms, pistols and grenade cases, customised for a range of models and uses.

#### Weapons

Point-to-point secure transport of weapons for the Police.