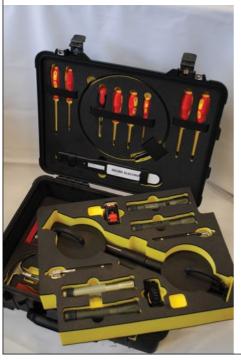

#### **Secured Equipment**

Personnel protective equipment can be stored and transported in customised cases.

# **Support Equipment**Specialist deployable toolkits

customised to individual security service applications.