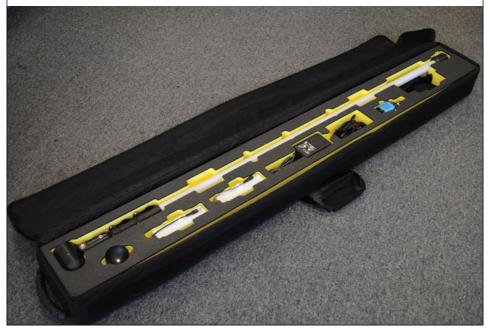

#### **Forensic Investigation**

Backpack monitoring equipment for scene of crime incidents.