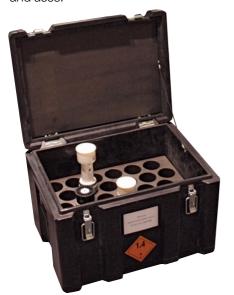

#### **Emergency Medical**

Medical supplies in a water-proof and dustproof Amazon case for deployment in a Search and Rescue Helicopter for Italian Emergency Services.

#### **First Responder**

First response oxygen and medical supplies used by Emergency Services throughout Europe.