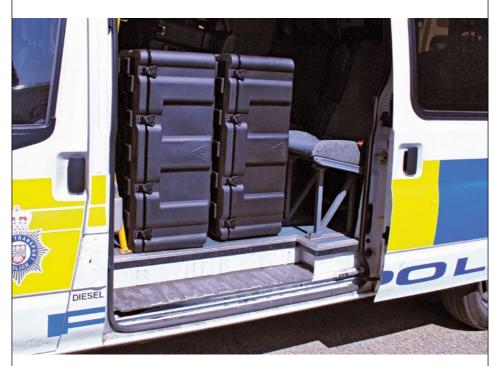

#### **Fast Response Unit**

British Transport Police vehicle-based cases and installation.