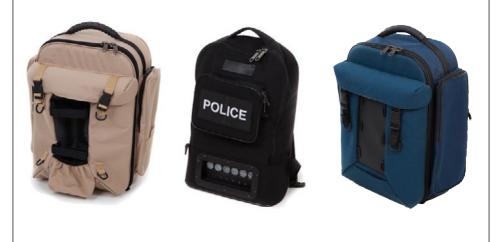

#### **Rugged Textiles**

Full array of Rugged Textile designs (backpacks, protective covers and lightweight 19" electronic racks) specifically customised to Police and Security Applications.