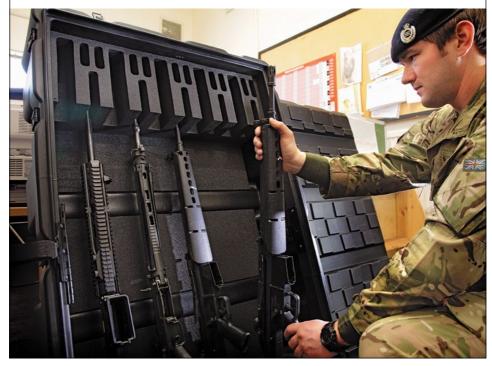

#### **Armament Cases**

Shoulder-arms, pistols and grenade cases, customised for a range of models and uses.

#### Weapons

Point-to-point secure transport of weapons for the Police.