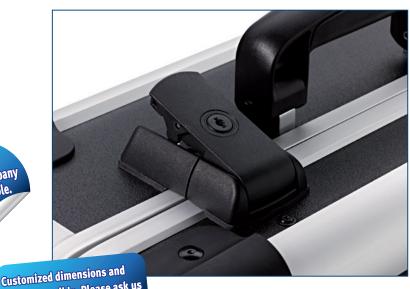

## A case for all events – the new Robust Case by bwh

The brand new Robust Case promises stability and robustness by its optics and due to the high-quality workmanship and chosen materials. It's an ideal companion for any application purpose. Stabilizing and anodized aluminum profiles, extremely durable outer surface from hard-wearing plastics in honeycomb version, corners of special impact absorbing plastics, as well as ergonomically formed and padded handle – all this leads to amazing low tare weight for high carrying comfort and ease of use. A trolley and running wheels are ideal add-ons in order to transport heavy contents.