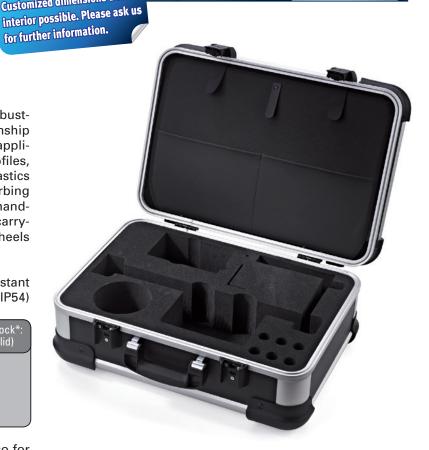

The bwh-Robust-Case guarantees perfect protection of your products by individual

5 standard sizes are available from stock\*: (length x width x heigt bottom + heigt lid)

550 x 360 x 130 mm + 70 mm 555 x 425 x 160 mm + 70 mm 765 x 490 x 220 mm + 70 mm 900 x 340 x 110 mm + 70 mm 620 x 425 x 190 mm + 70 mm

interiors based on your demands for daily use and also for transportation – an all-rounder case!