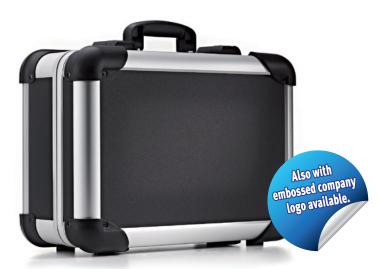

## A case for all events – the new Robust Case by bwh

The brand new Robust Case promises stability and robustness by its optics and due to the high-quality workmanship and chosen materials. It's an ideal companion for any application purpose. Stabilizing and anodized aluminum profiles, extremely durable outer surface from hard-wearing plastics in honeycomb version, corners of special impact absorbing plastics, as well as ergonomically formed and padded handle – all this leads to amazing low tare weight for high carrying comfort and ease of use. A trolley and running wheels are ideal add-ons in order to transport heavy contents.

The Robust Case is an all-rounder, temperature resistant from -30°C up to +100°C, dust-proof and splash-proof (IP54)

and it can be manufactured in nearly all sizes you require and without any tool costs.