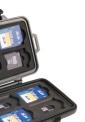

#### Interior dimensions:

12.2 x 5.7 x 1.4 cm (5" x 2" x 1")

Stores 12 SD cards, 6 mini SD cards and 6 micro SD cards\*

Insert liner absorbs shock and protects memory cards

Made of tough Polycarbonate resin