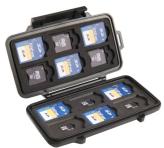

#### Interior dimensions:

12.2 x 5.7 x 1.4 cm (5" x 2" x 1")

Stores 12 SD cards, 6 mini SD cards and 6 micro SD cards\*

Insert liner absorbs shock and protects memory cards

Made of tough Polycarbonate resin